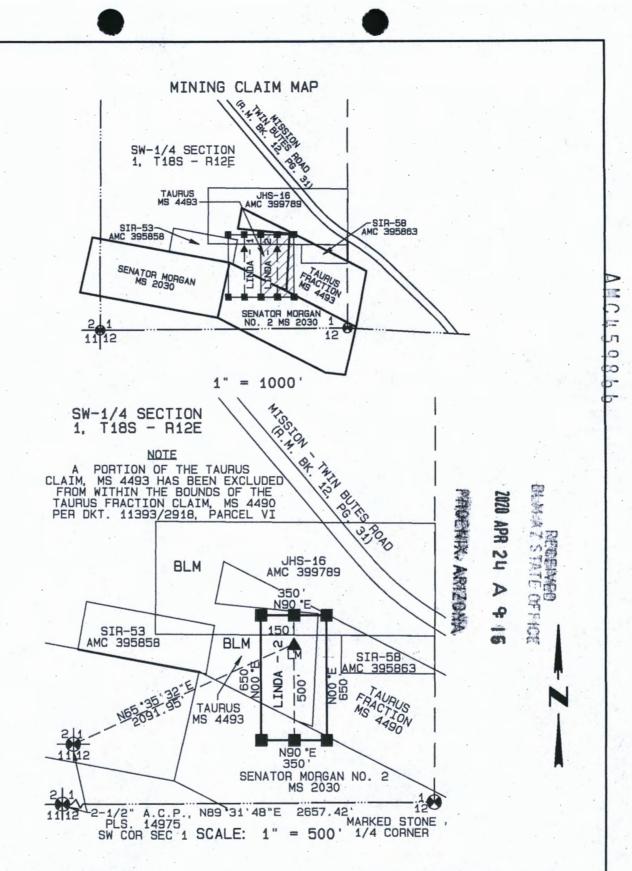

situated in Pima County, Arizona. This claim is 650 feet in length and 350 feet in width. This claim runs from the location monument on which this location notice is posted approximately 150 feet in a North direction to the North end line and 500 feet in a South direction to the South end line. This claim is marked by six monuments, one at each corner and one at the center of each end line of the claim.

The location monument on which this notice is posted is situated within Section 01, Township 18 South, Range 12 East, Gila and Salt River Base and Meridian, Arizona and this claim encompasses portions of the following quarter section(s), Township(s) and Ranges(s): SW-1/4 of Section 01, Township 18 South, Range 13 East, Gila & Salt River Base and Meridian, Arizona.

The locality of this claim with reference to some natural object or permanent monument and additional information (if any) concerning its locality are as follows: The location monument bears N65°35'32"E a distance of 2091.95 feet from the southwest corner of section 01, T18S – R12E, being a 2-1/2" Aluminum Capped Pipe marked PLS 14975.

DATED AND POSTED on the ground the 23rd day of March, 2020. LOCATOR(s) John D. Stitzer for Freeport McMoRan Sierrita Inc.

> Form MCF100 Revised July 2005

AKC

 $\infty$ 

5

 The above maps depicts the LINDA-2 mining claim, which is located in Section (S) 01, Township 18 South, Range 12 East, G.&S.R.M., Pima County, Arizona.
The type of corner and location monuments used are 1-1/2" X 1-1/2" wood post, five feet long.
The bearings and distances in degrees and feet between claim corners are depicted