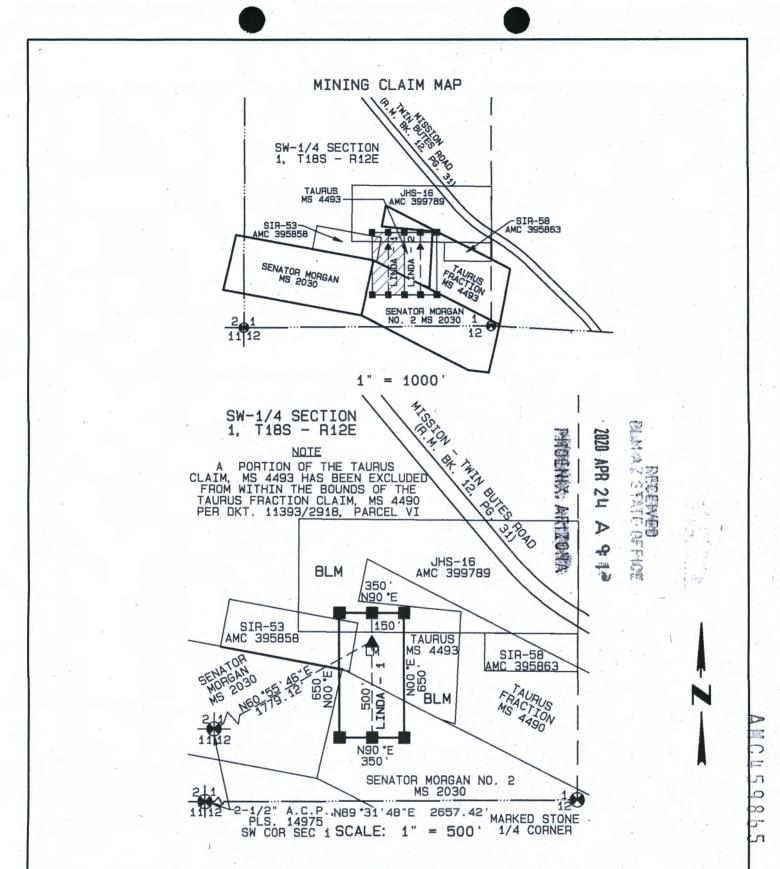

The general course of this claim is North to South and it is

situated in Pima County, Arizona. This claim is 650 feet in length and 350 feet in width. This claim runs from the location monument on which this location notice is posted approximately 150 feet in a North direction to the North end line and 500 feet in a South direction to the South end line. This claim is marked by six monuments, one at each corner and one at the center of each end line of the claim.

The location monument on which this notice is posted is situated within Section 01, Township 18 South, Range 12 East, Gila and Salt River Base and Meridian, Arizona and this claim encompasses portions of the following quarter section(s), Township(s) and Ranges(s): SW-1/4 of Section 01, Township 18 South, Range 13 East, Gila & Salt River Base and Meridian, Arizona.

The locality of this claim with reference to some natural object or permanent monument and additional information (if any) concerning its locality are as follows: The location monument bears N60°55'46"E a distance of 1779.12 feet from the southwest corner of section 01, T18S – R12E, being a 2-1/2" Aluminum Capped Pipe marked PLS 14975.

DATED AND POSTED on the ground the 23rd day of March, 2020. LOCATOR(s) John D. Stitzer for Freeport McMoRan Sierrita Inc.

> Form MCF100 Revised July 2005

D

MC45

8

5 S

1. The above maps depicts the LINDA-1 mining claim, which is located in Section(S) 01, Township 18 South, Range 12 East, G.&S.R.M., Pima County, Arizona. 2. The type of corner and location monuments used are 1-1/2" X 1-1/2" wood post, five feet long.

3. The bearings and distances in degrees and feet between claim corners are depicted on the map.